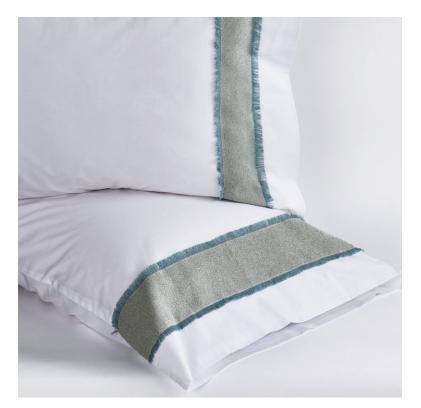

## STELLA EURO SHAM

SKU: TDL1022

An incredibly beautiful application of textured linen finished by hand with a raw edge detailing makes Stella a unique sheeting option. Sitting inside the cuff of the flat sheet and pillowcase, and applied in the shape of a U on the top of the shams. Stella has modern design inspiration and is one of those patterns you won't see anywhere else. Made to Order in Portugal.