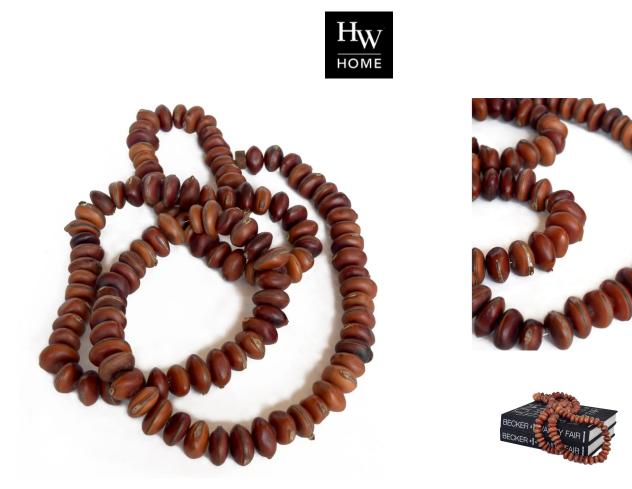

## BULL'S EYE BEADED STRAND

SKU: RSC2025

Made from natural seed pods, this garland adds a unique dimension to any style of decor. Adorn your tabletops and pair with coffee table books and other accessories.Dimensions: W 80"