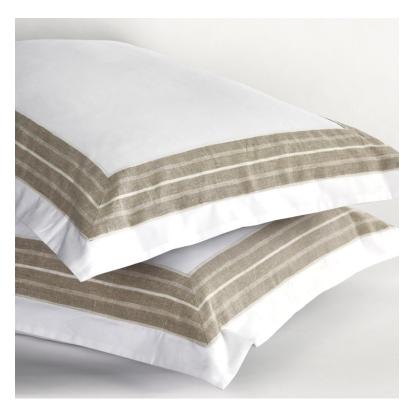

## PISA SHEET SET

SKU: TDL1028Q

An application of this sun washed linen stripe in natural and ivory over our sheeting base is an expression of elegance and simplicity in a unique and easy living design. A shining example of expert tailoring and design success. 400 Thread Count Italian Cotton with 100% Linen application.Dimensions: Queen