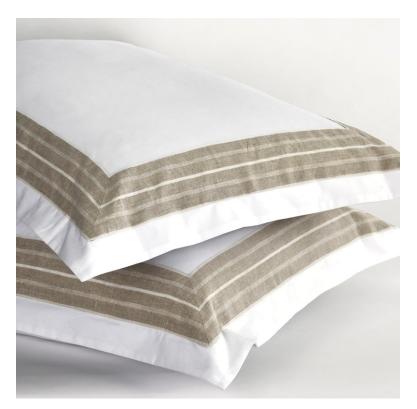

## PISA PILLOWCASE

SKU: TDL1030S

An application of this sun washed linen stripe in natural and ivory over our sheeting base is an expression of elegance and simplicity in a unique and easy living design. A shining example of expert tailoring and design success. 400 Thread Count Italian Cotton with 100% Linen application.Dimensions: Standard