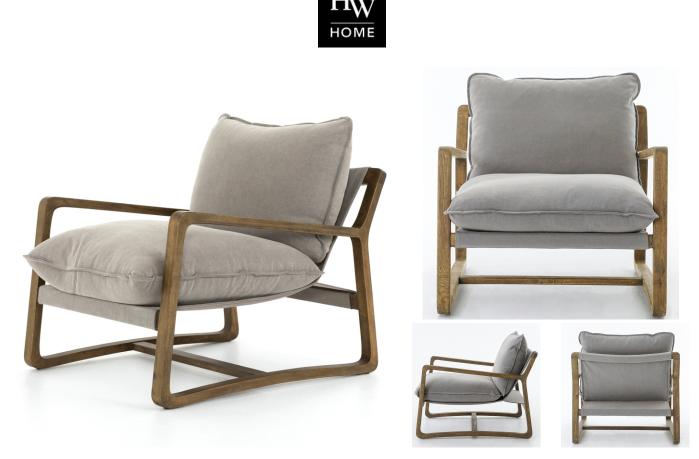

## ACE CHAIR

SKU: AUS9691

The perfect place to relax or curl up with a good book. The hand-shaped oak frame supports deep, low seating covered in soft, 100% cotton.Dimensions: W 30" x D 37.5" x H 34"

Boulder Pearl Street 1941 Pearl Street Boulder, CO 80302 p. 303 545-0320 f. 303 545-0944 Denver Cherry Creek North 199 Clayton Lane Denver, CO 80206 p. 303 394-9222 f. 303 394-9111 Fort Collins Front Range Village 4321 Corbett Dr Fort Collins CO 80525 p. 970 632-5957 f. 970 689-3679 Administration & Distribution Center 4246 Carson Street #101 Denver, CO 80239 p. 720 564-1286 f. 720 564-1290