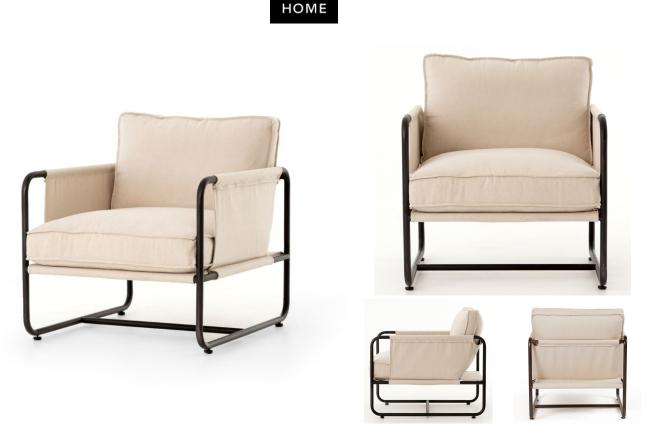

## **ISABEL CHAIR**

SKU: AUS9692

Safari styling gets a modern upgrade. A slim, black iron frame lends soft-curved structure to the naturaltoned canvas. Thick cushioning makes for definitive laid-back lounging. Clean color contrast catches the eye.Dimensions: W 28" x D 35" x H 31"