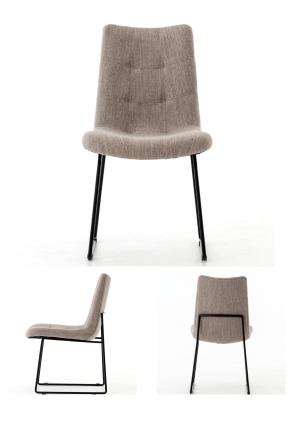

## **CAMILE DINING CHAIR**

**SKU: AUS9694** 

Delicate tufting delivers a classic design touch to the modern-minimalist style. Slim iron legs curve in a midnight tone to support flannel-hued high-performance fabric perfect for everyday dining. Dimensions: W 18.5" x D 24.75" x H 34.25"Seat Depth: 16.5"

Seat Height: 19"

Boulder Pearl Street 1941 Pearl Street Boulder, CO 80302 p. 303 545-0320 f. 303 545-0944 Denver Cherry Creek North 199 Clayton Lane Denver, CO 80206 p. 303 394-9222 f. 303 394-9111 Fort Collins Front Range Village 4321 Corbett Dr Fort Collins CO 80525 p. 970 632-5957 f. 970 689-3679 Administration & Distribution Center 4246 Carson Street #101 Denver, CO 80239 p. 720 564-1286 f. 720 564-1290