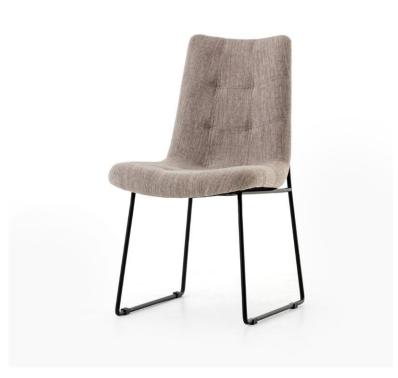

## **CAMILE DINING CHAIR**

**SKU: AUS9694** 

Delicate tufting delivers a classic design touch to the modern-minimalist style. Slim iron legs curve in a midnight tone to support flannel-hued high-performance fabric perfect for everyday dining. Dimensions: W 18.5" x D 24.75" x H 34.25"Seat Depth: 16.5"

Seat Height: 19"

Boulder Pearl Street 1941 Pearl Street Boulder, CO 80302 p. 303 545-0320 f. 303 545-0944 Denver Cherry Creek North 199 Clayton Lane Denver, CO 80206 p. 303 394-9222 f. 303 394-9111 Fort Collins Front Range Village 4321 Corbett Dr Fort Collins CO 80525 p. 970 632-5957 f. 970 689-3679 Administration & Distribution Center 4246 Carson Street #101 Denver, CO 80239 p. 720 564-1286 f. 720 564-1290