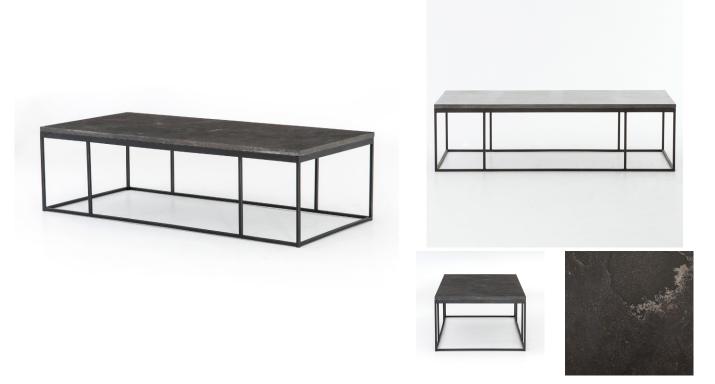

## HARLOW COCKTAIL TABLE

**SKU: AUS9702** 

Spare beauty, casual elegance. A gunmetal Parson's base with hand-rubbed, dimensional edges supports a rough-hewn bluestone slab that feels found and perfectly placed.Dimensions: W 60" x D 28" x H 17"