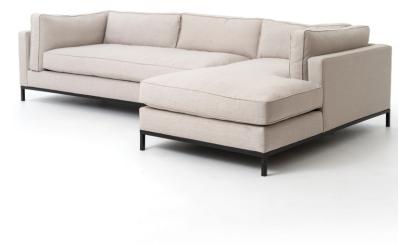

## **OLLIE RIGHT CHAISE SECTIONAL**

SKU: AUS9721RAF

Flexible style, luxurious comfort, and family-friendly upholstery. Clean, simple lines and a black iron base keep everything casual and chic.Dimensions: W 120" x D 67" x H 30"Seat Depth: 28" Seat Height: 17"