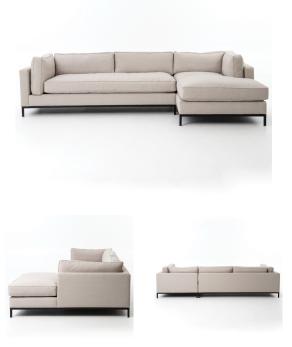

## **OLLIE RIGHT CHAISE SECTIONAL**

SKU: AUS9721RAF

Flexible style, luxurious comfort, and family-friendly upholstery. Clean, simple lines and a black iron base keep everything casual and chic.Dimensions: W 120" x D 67" x H 30"Seat Depth: 28" Seat Height: 17"