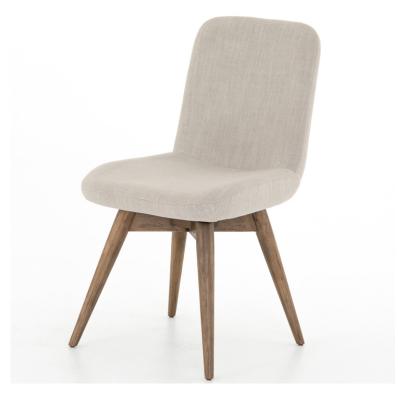

**GIADA DESK CHAIR** 

SKU: AUS2625CS

Seductively simple. Linen-blend upholstery of performance grade takes a tailored cue from modern menswear, with a swivel base of toasted beech wood adding a clever touch. Dimensions: W 19.25" x D 23.75" x H 36.5"Seat Depth: 17.25"

Seat Height: 19.25"

Boulder Pearl Street 1941 Pearl Street Boulder, CO 80302 p. 303 545-0320 f. 303 545-0944 Denver Cherry Creek North 199 Clayton Lane Denver, CO 80206 p. 303 394-9222 f. 303 394-9111 Fort Collins Front Range Village 4321 Corbett Dr Fort Collins CO 80525 p. 970 632-5957 f. 970 689-3679 Administration & Distribution Center 4246 Carson Street #101 Denver, CO 80239 p. 720 564-1286 f. 720 564-1290