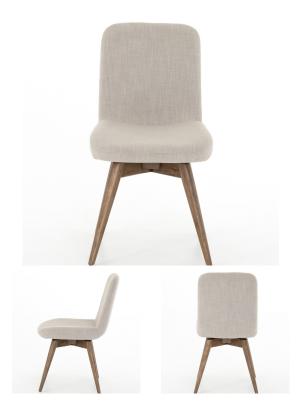

**GIADA DESK CHAIR** 

SKU: AUS2625CS

Seductively simple. Linen-blend upholstery of performance grade takes a tailored cue from modern menswear, with a swivel base of toasted beech wood adding a clever touch. Dimensions: W 19.25" x D 23.75" x H 36.5"Seat Depth: 17.25"

Seat Height: 19.25"

Boulder Pearl Street 1941 Pearl Street Boulder, CO 80302 p. 303 545-0320 f. 303 545-0944 Denver Cherry Creek North 199 Clayton Lane Denver, CO 80206 p. 303 394-9222 f. 303 394-9111 Fort Collins Front Range Village 4321 Corbett Dr Fort Collins CO 80525 p. 970 632-5957 f. 970 689-3679 Administration & Distribution Center 4246 Carson Street #101 Denver, CO 80239 p. 720 564-1286 f. 720 564-1290