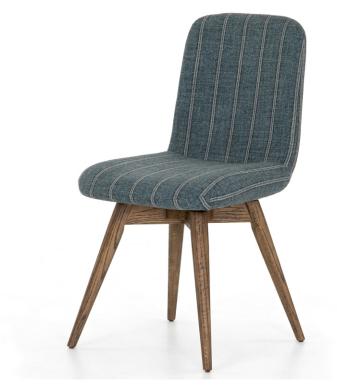

## **GIADA DESK CHAIR**

SKU: AUS2625VE

Seductively simple. Linen-blend pinstripe upholstery takes a cue from modern menswear, while a swivel base of toasted nettle wood adds a clever touch. Dimensions: W 19.25" x D 23.75" x H 36.5" Seat Depth: 17.25"