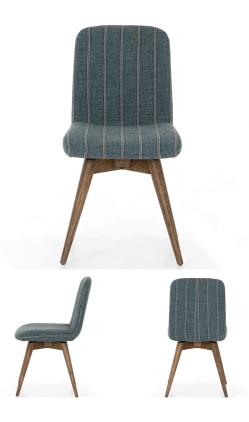

## **GIADA DESK CHAIR**

SKU: AUS2625VE

Seductively simple. Linen-blend pinstripe upholstery takes a cue from modern menswear, while a swivel base of toasted nettle wood adds a clever touch. Dimensions: W 19.25" x D 23.75" x H 36.5" Seat Depth: 17.25"