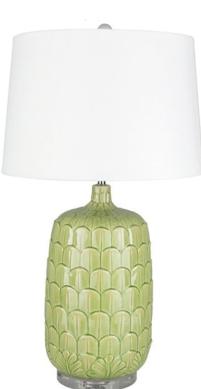

## **BAYVIEW LAMP**

SKU: SRY0580

Add coastal flair to your space using the Bayview Lamp's tropical details and vibrant design.Dimensions: Dia. 17" x H 30.75"Switch Type: 3-WayBulb Wattage: 100Bulb Base Type: Fit E-26 Socket