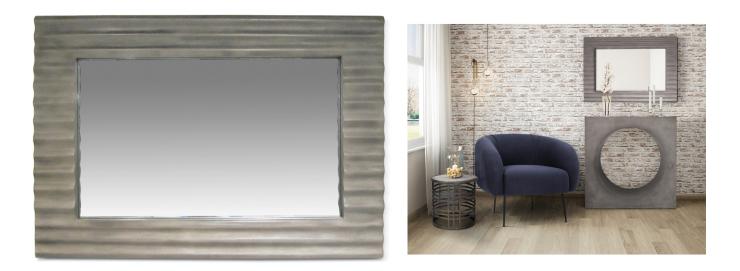

## **RIDGE WALL MIRROR**

**SKU: URI3005** 

The Ridge Wall Mirror is a statement wall piece perfectly made for the contemporary setting. A textured, ridged border gives way to the smooth reflective mirror to create a stunning contrast, reflecting great style.Dimensions: W 42.5" x D 1.75" x H 30"