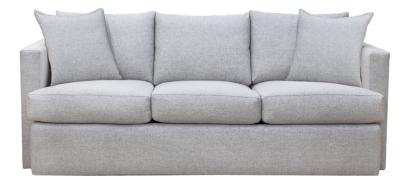

## **EMORY SOFA**

## SKU: VAN2315

A contemporary and sleek design with high-shelter track arms and cool-grey upholstery in Tepro Ash. A perfect apartment sofa to fit a variety of décor styles.Dimensions: W 81" x D 38.5" x H 34"