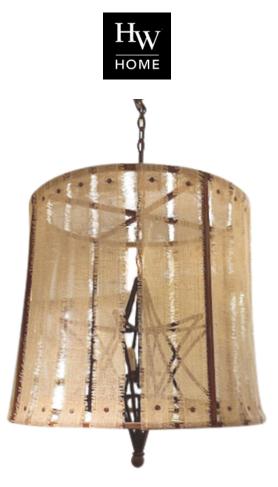

## ETOILE BURLAP CHANDELIER

SKU: SOL2010

Strips of burlap and a natural rust finish make this chandelier delightfully rustic!Dimensions: Dia. 26"

Boulder Pearl Street 1941 Pearl Street Boulder, CO 80302 p. 303 545-0320 f. 303 545-0944 Denver Cherry Creek North 199 Clayton Lane Denver, CO 80206 p. 303 394-9222 f. 303 394-9111 Fort Collins Front Range Village 4321 Corbett Dr Fort Collins CO 80525 p. 970 632-5957 f. 970 689-3679 Administration & Distribution Center 4246 Carson Street #101 Denver, CO 80239 p. 720 564-1286 f. 720 564-1290