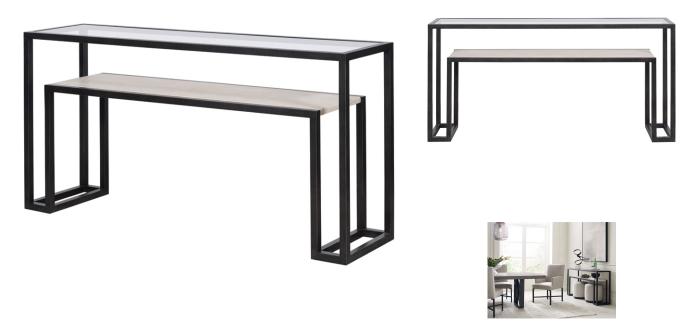

## DESMOND CONSOLE TABLE

SKU: VAN2310

Textured metal, glass, and slabs of travertine stone all come together to create a beautifully modern console table. Tiered tops provide different height levels that display items in an interesting way. Sleek, modern, and large in scale, the Desmond is as stunning as it is functional.Dimensions: W 68" x D 16" x H 33.75"