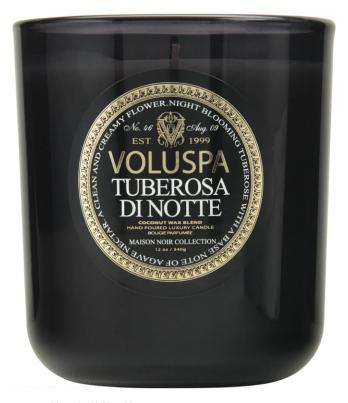

## **TUBEROSA DINOTTE CLASSIC**

SKU: VOL100TR

This thick, lustrous jar with a deep scoop base creates elegant light from within. Rich colors adorn the crisp packaging, each intentional flourish reflecting the inspiration for the aroma inside. You'll love using the jar for jewelry, flowers, or decor long after the candle is gone. Notes of Night Blooming Tuberose & Agave Nectar. Burn time: Approx. 80 hours. Dimensions: 12 oz.