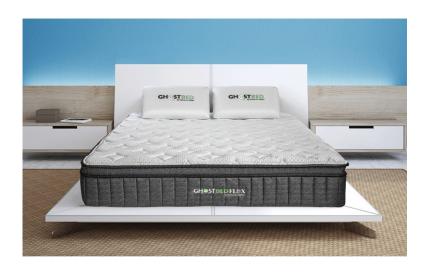

## **GHOSTBED FLEX MATTRESS**

SKU: NAT1005K

HW Home introduces the GhostBed Flex, an exclusive mattress line made in the United States. This hybrid mattress combines the sturdy support of reinforced individually wrapped coils with the plush comfort of gel memory foam. With its 7-layer design, it's made to provide luxury comfort for any sleeper type. Learn More.Support: Medium; hugs and contours the body while providing solid support7-layers of Hybrid Comfort:Quilted, Cooling CoverInstantly cool to the touch, our deliciously plush cooling cover is soft, supple, and gently soothing.Cooling FiberWoven directly into the cover is 1" of immediate cool burst airflow technology fiber.Gel Memory FoamTo complete our luxurious cover, we included 1" of gel memory foam to give you that GhostHug" feeling.1 of Gel Memory FoamImagine relieving all your aches