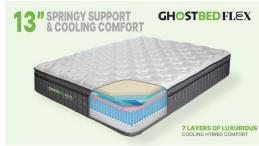

## **GHOSTBED FLEX MATTRESS**

SKU: NAT1005K

HW Home introduces the GhostBed Flex, an exclusive mattress line made in the United States. This hybrid mattress combines the sturdy support of reinforced individually wrapped coils with the plush comfort of gel memory foam. With its 7-layer design, it's made to provide luxury comfort for any sleeper type. Learn More.Support: Medium; hugs and contours the body while providing solid support7-layers of Hybrid Comfort:Quilted, Cooling CoverInstantly cool to the touch, our deliciously plush cooling cover is soft, supple, and gently soothing.Cooling FiberWoven directly into the cover is 1" of immediate cool burst airflow technology fiber.Gel Memory FoamTo complete our luxurious cover, we included 1" of gel memory foam to give you that GhostHug" feeling.1 of Gel Memory FoamImagine relieving all your aches