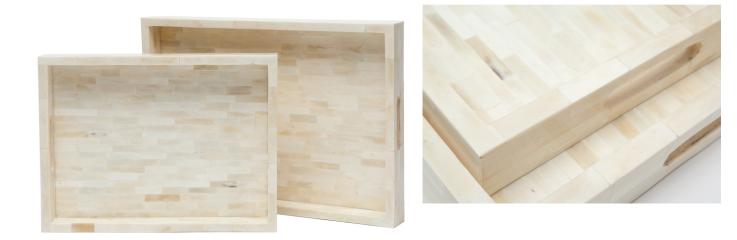

## DAKOTA CAMEL BONE TRAY

SKU: MAD1050S

Add a touch of the exotic to any living space with the Dakota Camel Bone Tray, this glamorous camel bone tray is completed with rounded handles on both sides, perfect for serving and displaying.Dimensions: W 12" x D 16" x H 2"