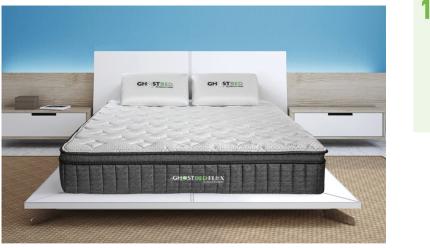

## **GHOSTBED FLEX MATTRESS**

SKU: NAT1005TX

HW Home introduces the GhostBed Flex, an exclusive mattress line made in the United States. This hybrid mattress combines the sturdy support of reinforced individually wrapped coils with the plush comfort of gel memory foam. With its 7-layer design, it's made to provide luxury comfort for any sleeper type. Learn More.Support: Medium; hugs and contours the body while providing solid support7-layers of Hybrid Comfort:Quilted, Cooling CoverInstantly cool to the touch, our deliciously plush cooling cover is soft, supple, and gently soothing.Cooling FiberWoven directly into the cover is 1" of immediate cool burst airflow technology fiber.Gel Memory FoamTo complete our luxurious cover, we included 1" of gel memory foam to give you that GhostHug" feeling.1 of Gel Memory FoamImagine relieving all your aches