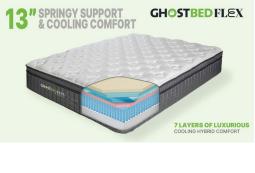

## **GHOSTBED FLEX MATTRESS**

SKU: NAT1005TX

HW Home introduces the GhostBed Flex, an exclusive mattress line made in the United States. This hybrid mattress combines the sturdy support of reinforced individually wrapped coils with the plush comfort of gel memory foam. With its 7-layer design, it's made to provide luxury comfort for any sleeper type. Learn More.Support: Medium; hugs and contours the body while providing solid support7-layers of Hybrid Comfort:Quilted, Cooling CoverInstantly cool to the touch, our deliciously plush cooling cover is soft, supple, and gently soothing.Cooling FiberWoven directly into the cover is 1" of immediate cool burst airflow technology fiber.Gel Memory FoamTo complete our luxurious cover, we included 1" of gel memory foam to give you that GhostHug" feeling.1 of Gel Memory FoamImagine relieving all your aches