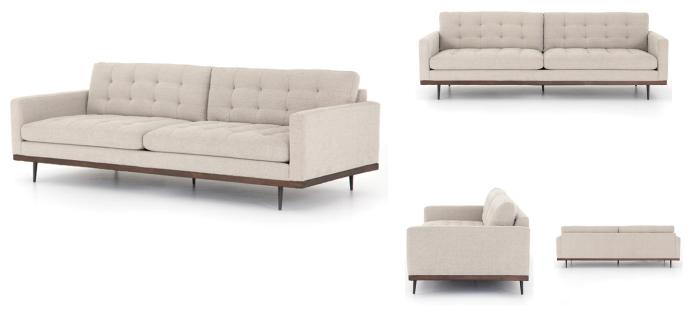

## LEXI SOFA

SKU: AUS2840

Low-leaning style with mid-century vibes. Classic sofa seating upholstered in Perpetual Pewter, with button tufting for texture and comfort. Wrap-around framing and cone-tapered legs for fine finishing touches.Dimensions: W 89" x D 38" x H 30"