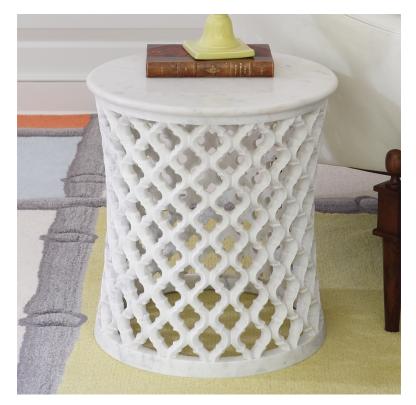

## MARBLE ARABESQUE SIDE TABLE

SKU: GLV2021

Hand carved from honed white marble, the Arabesque side table intrigues with an openwork ogee pattern. Its intricate base is topped with a smooth round surface perfect for displaying a lamp, books or personal artifacts. The table's exotic form brings a modern Moroccan look to a living space or bedroom. Natural variations in variegated white marble are to be expected.Dimensions: Dia. 17" x H 18.25"