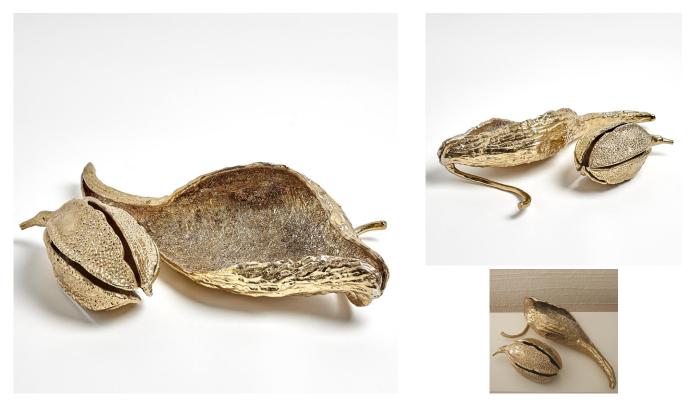

## POD SCULPTURE

SKU: GLV2128

This Champaign finished aluminum object resembles a closed pod from the Milkweed Plant.Dimensions: W 11.25" x D 6" x H 5.75"

Boulder Pearl Street 1941 Pearl Street Boulder, CO 80302 p. 303 545-0320 f. 303 545-0944 Denver Cherry Creek North 199 Clayton Lane Denver, CO 80206 p. 303 394-9222 f. 303 394-9111 Fort Collins Front Range Village 4321 Corbett Dr Fort Collins CO 80525 p. 970 632-5957 f. 970 689-3679 Administration & Distribution Center 4246 Carson Street #101 Denver, CO 80239 p. 720 564-1286 f. 720 564-1290