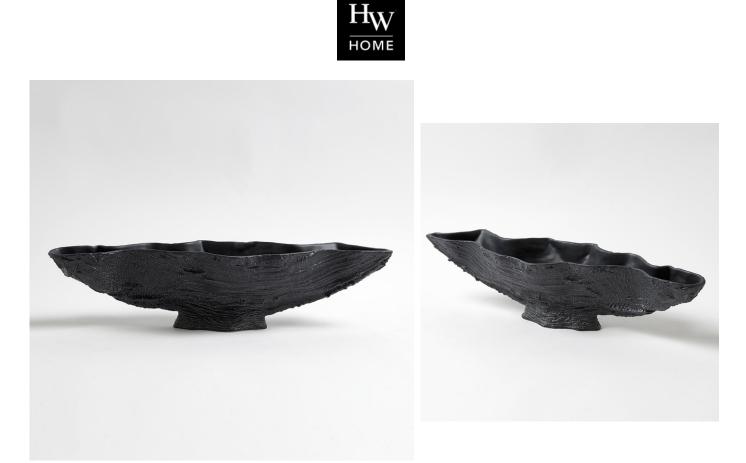

## SERPENTINE LIME BOWL

SKU: GLV2134

The Serpentine Lime Bowl is inspired by a U.K. artist who took rubber castings of Lime trees from forests across Europe, creating the organic texture of the exterior. Made from Portuguese ceramic, this stunning bowl is the perfect intersection of luxury and nature.Dimensions: W 20.75" x D 5.75" x H 5"