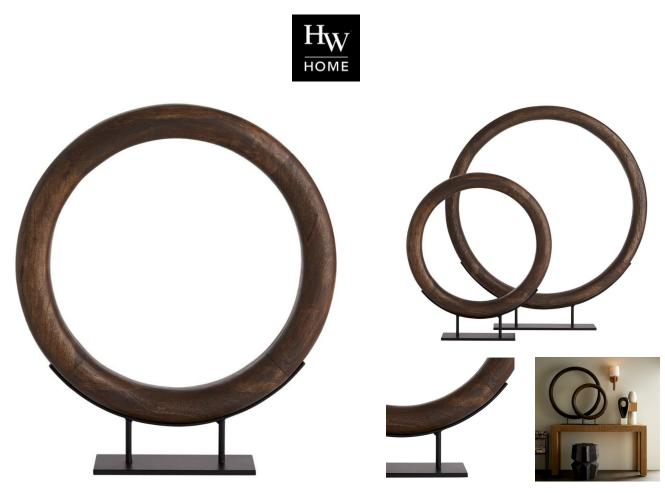

## LESLEY SCULPTURE

SKU: TER1400SM

The Lesley enters the world of sculptural design. A large-scale portal-like mango wood ring in a light walnut

finish is carefully pieced together by hand accentuating the natural grain and artfully displayed on a black iron base. A monumental piece for any style setting. Pair with the larger version for an even more impressive visual.

Dimensions: W 24 x D 5 x H 27.5

Boulder Pearl Street 1941 Pearl Street Boulder, CO 80302 p. 303 545-0320 f. 303 545-0944 Denver Cherry Creek North 199 Clayton Lane Denver, CO 80206 p. 303 394-9222 f. 303 394-9111 Fort Collins Front Range Village 4321 Corbett Dr Fort Collins CO 80525 p. 970 632-5957 f. 970 689-3679 Administration & Distribution Center 4246 Carson Street #101 Denver, CO 80239 p. 720 564-1286 f. 720 564-1290