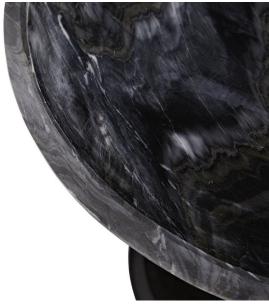

## WEBBER MARBLE ACCENT TABLE

SKU: TER1444

Showcase classic elegance with this sophisticated accent table. Shades of black, gray, and white are put on display through the unique veining of the table's solid marble top—a blend we've deemed 'Galaxy Marble'. A tapered iron base provides a sleek silhouette, while the beveled edges of the marble add depth. Dimensions: Dia 20.5" x H 14"