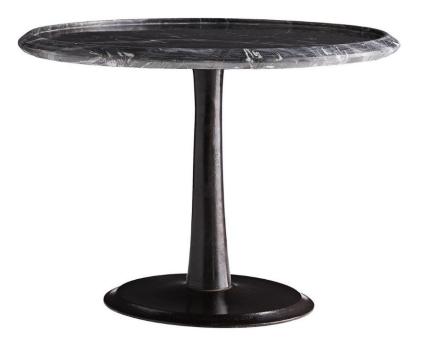

## WEBBER MARBLE ACCENT TABLE

SKU: TER1444

Showcase classic elegance with this sophisticated accent table. Shades of black, gray, and white are put on display through the unique veining of the table's solid marble top—a blend we've deemed 'Galaxy Marble'. A tapered iron base provides a sleek silhouette, while the beveled edges of the marble add depth. Dimensions: Dia 20.5" x H 14"