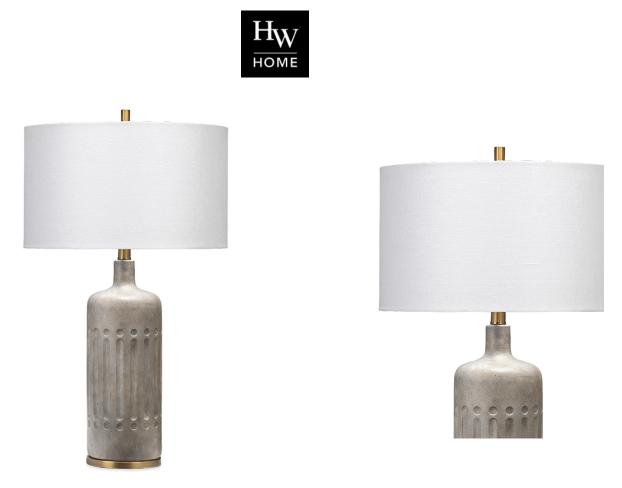

## ANNEX TABLE LAMP

## SKU: JYC1330

The Annex Table Lamp is the perfect addition to any casually modern space. The textured cement lamp body is accented with a subtle pattern that utilizes clean lines, while antiqued brass is used as a classic touch, to ground this piece. Paired with a white linen drum shade, this table lamp is striking in transitional to contemporary environments.Dimensions: Dia. 16" x H 27"Harp and finial IncludedLamp and lamp shade included.Shade Material: White LinenShade Dimensions: Dia. 16" (top) x Dia. 16" (bottom)  $\neg$ †x H 9.5"Wattage: 150 watts120 - Volt PowerNumber of Bulbs: 1Switch/Wiring: 3-wayCord: 8 feet