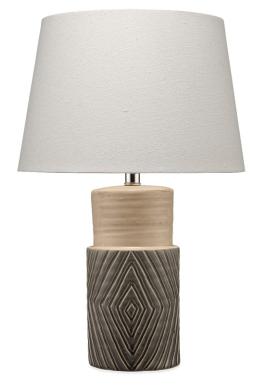

## RIPPLE TABLE LAMP

SKU: JYC1365

This mid-century modern adjustable floor lamp shines in antique brass. Dimensions: Dia. 15"" x H 23.5"" Color/Finish: Grey Harp and finial Included Lamp and lamp shade included Shade Material: Pebble Linen Shade