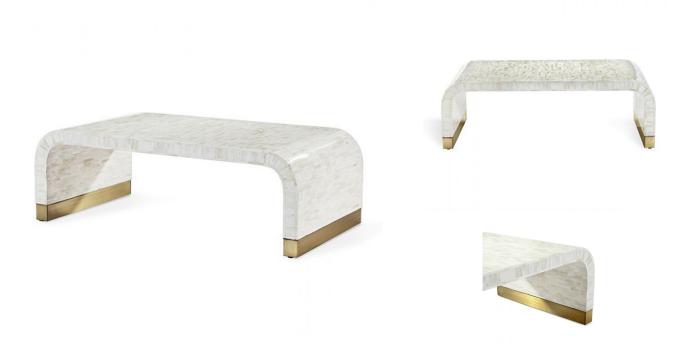

## **BEACON COCKTAIL TABLE**

SKU: INT1334

Boasting a sublime pattern of natural cream bone, the Beacon Cocktail Table is the definition of fabulous. All bone tiles are hand laid by artisans to create an almost smooth surface. Items are perfectly imperfect, small dents, seams, uneven edges, and natural color variation is expected. All imperfections add to the unique charm of each piece. Dimensions: W 52" x D 28" x H 17"