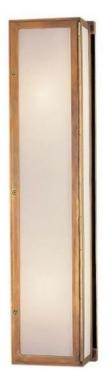

## MERCER LONG SCONCE

SKU: VIS1009

A very sexy deco style. Don't be afraid to use Mercer as wall art and hang multiples or even horizontally. Mercer features frosted glass and retro and industrial styles that meet up with chic glamour and sophisticated finishes, ideal for town or country.Dimensions: W 5.25" x D 4" x H 24"