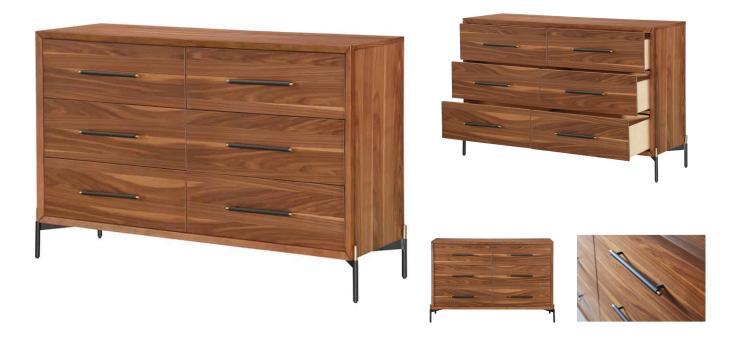

## **GEHL DRESSER**

SKU: AFI0010

Infused with a minimalist sensibility and a bold veneer pattern that gives the monochromatic palette a jolt of visual interest, the Gehl Dresser is layered with warmth and exhibits the foundation of Mid-Century styling with its refined and timeless silhouette and streamlined drawer pulls. Designed to fit seamlessly in today's living spaces where a premium is placed on space and cleaner design aesthetics, it features six drawers and is perched upon a metal base in a Jet finish with satin-brass plated accents, perfect for providing a distinctive aesthetic in a variety of urban spaces.Dimensions: W 55" x D 18" x H 36"