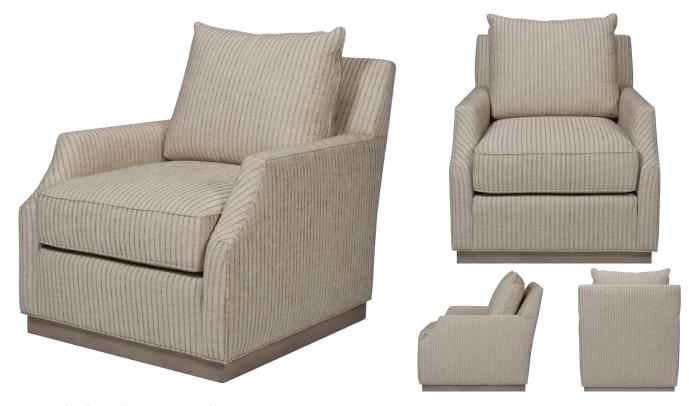

## **ENVISION SWIVEL CHAIR**

SKU: VAN0035

Quality, comfort, versatility; everything you need in a living room lounge chair. The Envision Swivel Chair is upholstered in a textured Caroline Mineral fabric and legs finished in Silverthorn. Dimensions: W 33.5" x D 39" x H 37"