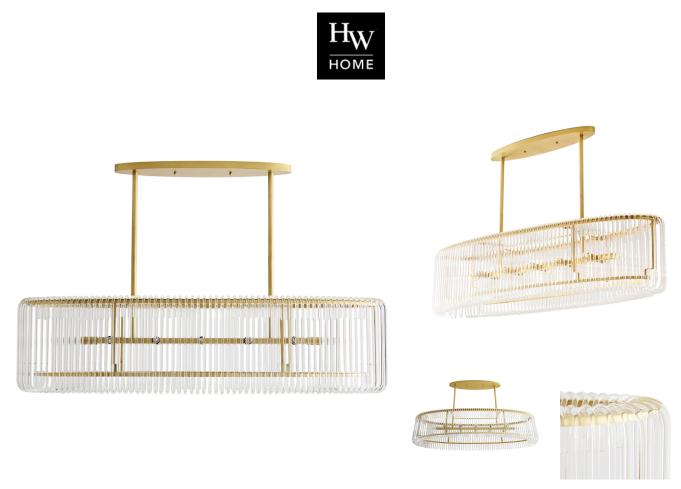

## CHANDLER CHANDELIER

SKU: TER0016

Finding the balance between being exceptionally elegant and devastatingly dramatic the Chandler commands a space. Echoing traditional Italian design clear glass delicately dangles from the elongated oblong antique brass steel frame orchestrating an unconventional shadowplay. Twelve brilliant bulbs work in unison to brighten up a formal space in modern settings.Dimensions: W 50" x D 15" x H 14" - 40"Suggested Bulb Type: T6Cord Length: 10 FTCord Type: SVTMax Wattage: 60Rating: DampRohs: YesSocket Quantity: 12Socket Type: Type B=-E12 OtherUl Pre Wired: YesVoltage: 110-120 V