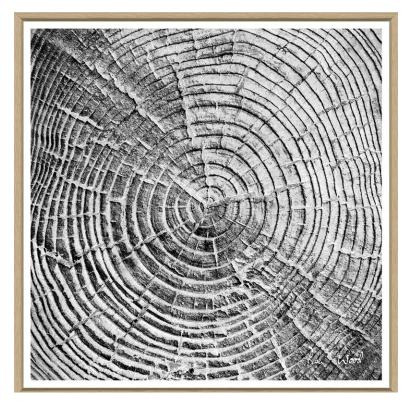

## TREE SLICES I

## SKU: TBG8000-1

English photographer Ben Wood is best known for his action shots of racing yachts, particularly those wonderful J-Class racing yachts which take part in the Americas Cup competitions. Here is something entirely different from him. It's his take on the Tree of Life - the rings on the cross-section of a sawn tree trunk tell the age of the tree and pictorially offers an image that is full of texture. This black and white photograph is printed on high-quality paper.Dimensions: W 23" x H 23"