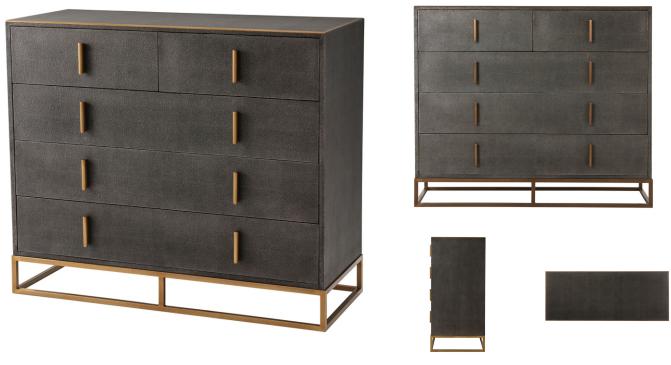

## **BLAIN 5-DRAWER CHEST**

SKU: THA01190C

A chic dresser that modernizes bedroom storage. The Blain features ample drawer space, shagreen embossed leather inlay in a Tempest finish, and Brushed Brass moulding and handles.Dimensions: W 50" x D 20" x H 42.25"