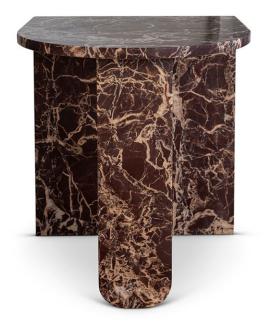

## AMALFI SIDE TABLE

SKU: BHD105

Artfully crafted, the Amalfi Side Table is a unique piece built from solid Garnet Rush, a red marble quarried in India. This contemporary teapoy will be the talk of your next cocktail party as it sits perfectly balanced with deep lines from the earth.Dimensions: W 20" x D 20.5" x H 22"