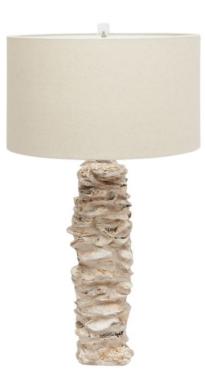

## **RAINA TABLE LAMP**

## SKU: MAD100TB

Oyster shells, one of our most popular materials, are stacked in a plaster resin to create the sculptural shape of Raina's rectangular column. The textural lamp is set atop an acrylic base, pairing its pretty, natural look with a contemporary foundation.Dimensions: Dia. 15" x H 29"Shade Dimensions: Dia 15" x H 9"Watts: 100 wattsStocket Type: Type A