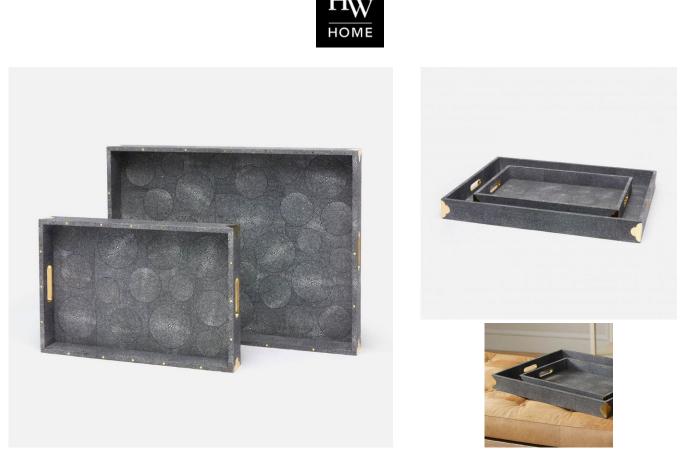

## **JAYLA TRAYS** SKU: MAD354CG

A whole new look for our faux shagreen! Circular panels create the Jayla's pattern, with inset brass handles and nailhead-like details

along the tray's rim. Dimensions: W 18' x D 24' x H 3' / W 12' x D 18.5' x H 2.5'