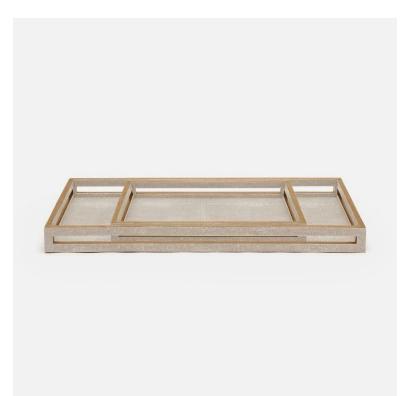

## SKU: MAD355MED-SA

Long, narrow tray- perfect for a console or vanity finished in our faux shagreen with open-sided, wood-trimmed handles, creating an airy look. Dimensions: W 8"" x D 14"" x H 2""

Boulder Pearl Street 1941 Pearl Street Boulder, CO 80302 p. 303 545-0320 f. 303 545-0944 Denver Cherry Creek North 199 Clayton Lane Denver, CO 80206 p. 303 394-9222 f. 303 394-9111 Fort Collins Front Range Village 4321 Corbett Dr Fort Collins CO 80525 p. 970 632-5957 f. 970 689-3679 Administration & Distribution Center 4246 Carson Street #101 Denver, CO 80239 p. 720 564-1286 f. 720 564-1290