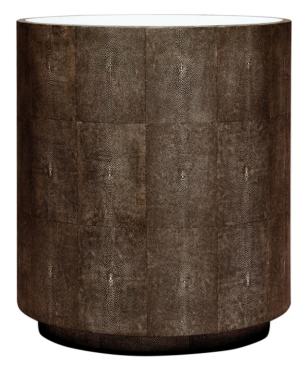

## **CARA SIDE TABLE**

## SKU: MAD1007

This lovely faux shagreen was crafted into a exquisite round side and cocktail table. The Cara Side Table draws the eye to its natural pattern of the stingray, which comes through in dramatic fashion. Shown in a Dark Mushroom finish with an antique mirrored top. Cara is available in Cool Grey, Pale Green, Ivory, and Dark Mushroom finishes.Dimensions: Dia. 21.5" x H 25"