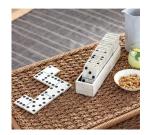

## DOMINO ROYALE SET

SKU: REA1612

A beautiful piece of functional decor, this Domino Set is anything but ordinary. The Domino pieces are real, white bone with

black dots and their case is made from fragments of bone that have been shaped into tiles and inlaid by hand to create a rich mosaic look. Place on a

side table, coffee table or bar top for decor that also functions as a classic game to thrill guests.

Dimensions: W 3 x D 11.75 x H 4.5

Boulder Pearl Street 1941 Pearl Street Boulder, CO 80302 p. 303 545-0320 f. 303 545-0944 Denver Cherry Creek North 199 Clayton Lane Denver, CO 80206 p. 303 394-9222 f. 303 394-9111 Fort Collins Front Range Village 4321 Corbett Dr Fort Collins CO 80525 p. 970 632-5957 f. 970 689-3679 Administration & Distribution Center 4246 Carson Street #101 Denver, CO 80239 p. 720 564-1286 f. 720 564-1290