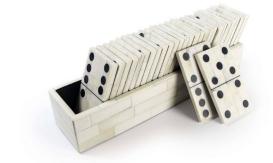

## DOMINO ROYALE SET

SKU: REA1612

A beautiful piece of functional decor, this Domino Set is anything but ordinary. The Domino pieces are real, white bone with

black dots and their case is made from fragments of bone that have been shaped into tiles and inlaid by hand to create a rich mosaic look. Place on a

side table, coffee table or bar top for decor that also functions as a classic game to thrill guests.

Dimensions: W 3 x D 11.75 x H 4.5

Boulder Pearl Street 1941 Pearl Street Boulder, CO 80302 p. 303 545-0320 f. 303 545-0944 Denver Cherry Creek North 199 Clayton Lane Denver, CO 80206 p. 303 394-9222 f. 303 394-9111 Fort Collins Front Range Village 4321 Corbett Dr Fort Collins CO 80525 p. 970 632-5957 f. 970 689-3679 Administration & Distribution Center 4246 Carson Street #101 Denver, CO 80239 p. 720 564-1286 f. 720 564-1290