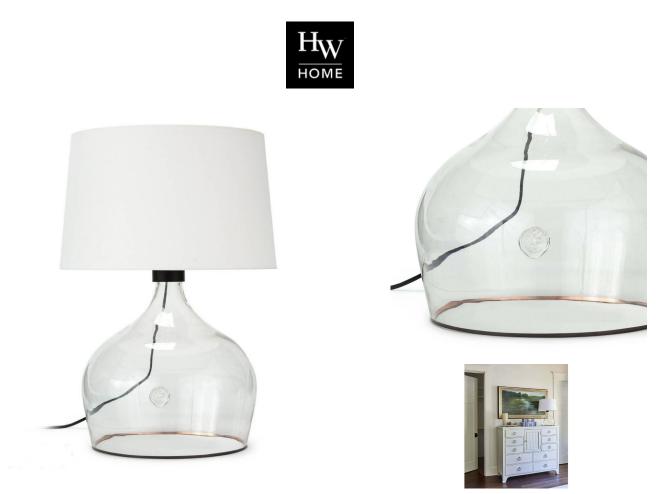

## DEMI JOHN TABLE LAMP

SKU: REA1616

Add refreshing character to your living room, dining room or bedroom with this beautifully constructed glass vessel lamp. Thoughtful detailing such as its black cloth cord, copper stripe inside the base and glass medallion make this lamp the perfect balance of casual and sophisticated.Dimensions: W 18" x D 18" x H 26.5"Shade Bottom: D 18"Shade Side: H 11"Shade Top: D 16"Max Wattage: 150