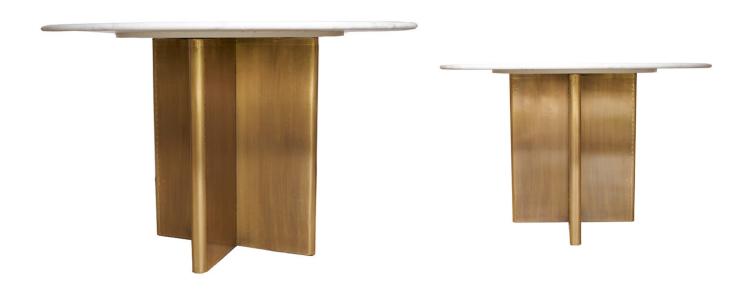

## PHOENIX TABLE BASE

SKU: BHD130

The Phoenix Dining Table complements any contemporary, minimalist style and also brings a sophisticated update to more traditional interiors. Its unique dirty brass finish brings a bold, modern statement to your home. Finish it with either a white or black marble top to reflect your style. Dimensions: Dia. 27" x H 29.5"