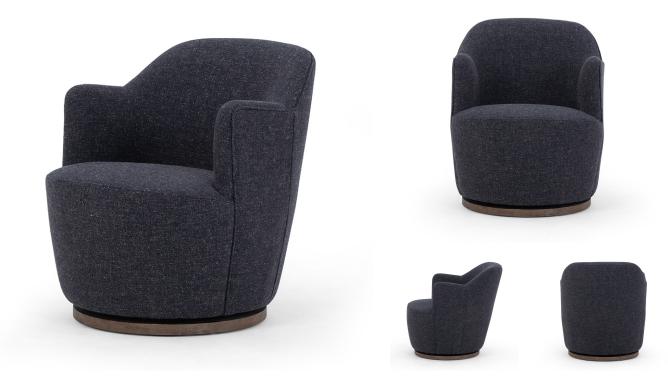

## AURORA SWIVEL

SKU: AUS2319TS

Intriguing while inviting. Drum-style seating is upholstered in a soothing and textural slate-grey. A swivel base of natural, wire-brushed parawood places a fresh spin on a feminine form.Dimensions: W 26" x D 31.50" x H 31"