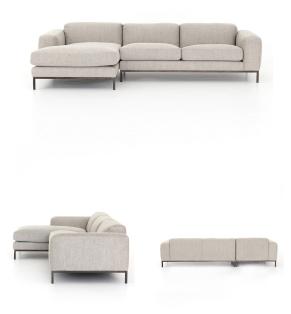

## **BENEDICT SECTIONAL**

SKU: AUS2505LAF

Modern-minimalist design takes on tonal warmth for a fresh pairing of tailored style and lush comfort. A gunmetal-toned iron base stays slim to let grey poly-blend upholstery awe. Oversize arms add further contrast to the low-profile shape.Dimensions: W 111" x D 59" x H 27 "