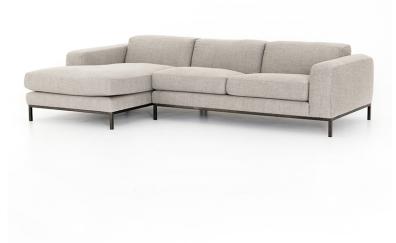

## **BENEDICT SECTIONAL**

SKU: AUS2505LAF

Modern-minimalist design takes on tonal warmth for a fresh pairing of tailored style and lush comfort. A gunmetal-toned iron base stays slim to let grey poly-blend upholstery awe. Oversize arms add further contrast to the low-profile shape.Dimensions: W 111" x D 59" x H 27 "