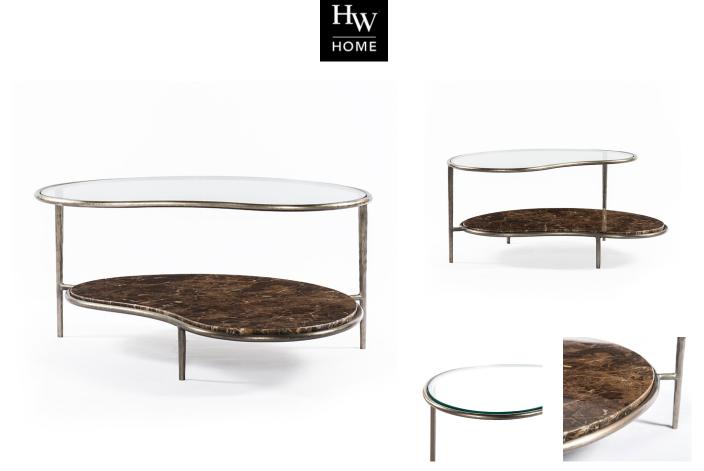

## MORINA KIDNEY COCKTAIL TABLE

SKU: AUS2373

Light and layered. A two-tier, kidney-shaped coffee table features a lower surface of taupe-finished marble, with a staggering tabletop of tempered glass, framed out by nickel-finished iron.Dimensions: W 36" x D 36" x H 17"