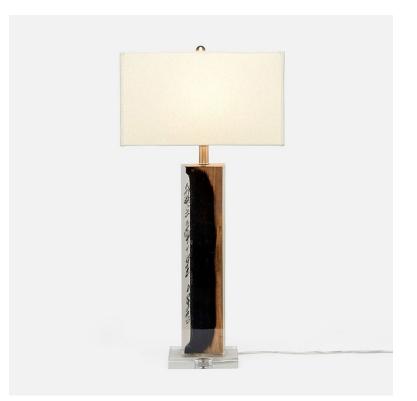

## ESKOR TABLE LAMP

## SKU: MAD2050XL

The Eskor is truly something special! Raw wood is burnt, then encased in a resin cube. With a rectangular natural linen shade, it is the perfect marriage of organic and contemporary. Each piece is unique and variation is to be expected. See more of the look with our Eskor bookends.Dimensions: W 9" X L 16" X H 32"