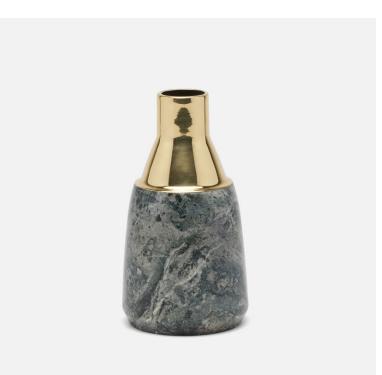

## **ISABIS VASE**

## SKU: MAD4020LG

Our Isabis vase is an opulent marble bottle-shaped vase with a highly polished, tapered golden mouth.Dimensions: D 4" x H 8"

Boulder Pearl Street 1941 Pearl Street Boulder, CO 80302 p. 303 545-0320 f. 303 545-0944 Denver Cherry Creek North 199 Clayton Lane Denver, CO 80206 p. 303 394-9222 f. 303 394-9111 Fort Collins Front Range Village 4321 Corbett Dr Fort Collins CO 80525 p. 970 632-5957 f. 970 689-3679 Administration & Distribution Center 4246 Carson Street #101 Denver, CO 80239 p. 720 564-1286 f. 720 564-1290