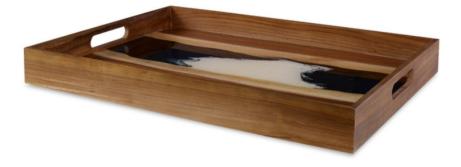

## **GRACY TRAY**

SKU: CKR1438

An oversized Suar wood and resin tray. Due to the unique resin combination process, each tray will have differing black and white resin swirls. Detailed with two cut-out handles.Dimensions: W 18" x D 24" x H 2.5"