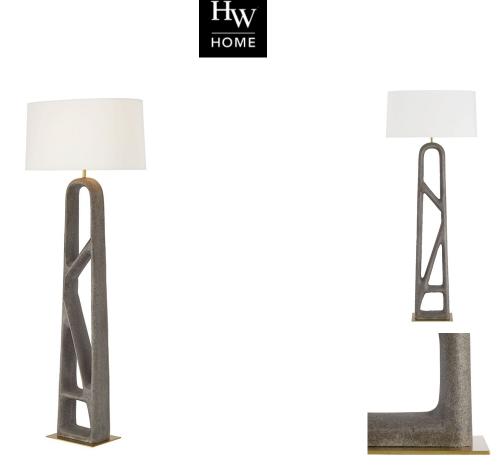

## WILCOTT FLOOR LAMP

SKU: TER4825FLR

The unique form of this floor lamp creates interest and intrigue. The sculptural graphite ricestone base has been shaped into an arched, open design that brings forth a dimensional quality to the space it occupies. The entire structure is fashioned to a rectangular antique brass base for additional geometric appeal. Its narrow silhouette makes it a great living room luminary. Topped with a white linen drum shade with white cotton lining and an antique brass sphere finial. The finish will vary.Dimensions: W 26" x D 15" x H 65"Body Dimensions: W 10" x D: 5.5" x H 51.5"Shade Side: H 13"Shade Top: W 25" x D 14"Max Wattage: 150